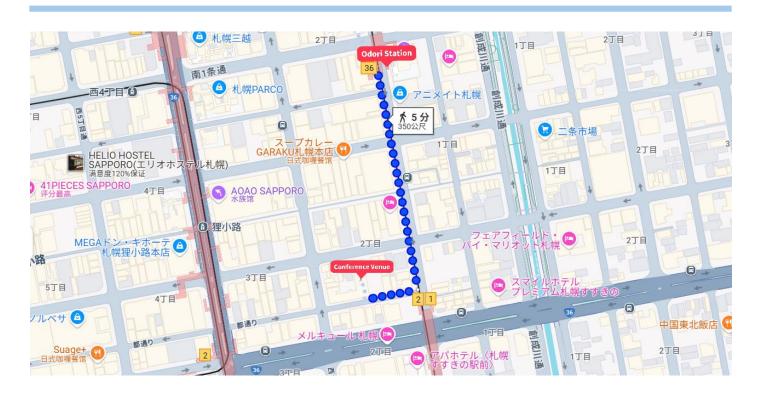

### How to get there:

From Odori Station (Subway Tozai Line), about a 6-minute walk.

#### **Directions:**

- 1. From Odori Station, head towards Pole Town. Walk straight through Pole Town, pass the Pronto café on your left, and continue a little further.
- 2. On your left, you will see Stone Market (a stone goods shop) and Rakuten Mobile (a cellphone shop). Between these two shops, there is a passage that leads to the ground level.

  (If you are coming from Susukino Station, Stone Market and Rakuten Mobile will be on your right.)
- 3. Walk straight east along Minami 3-jo Street (towards the Minami 3-jo Post Office). Cross one traffic light, continue straight with a Lawson convenience store on your left. After about 30 seconds, you will see "THE HANNY" Wedding hall on your right.
- 4. Go up to the 2nd floor of this stone building, and you will find our reception area right in front of you.